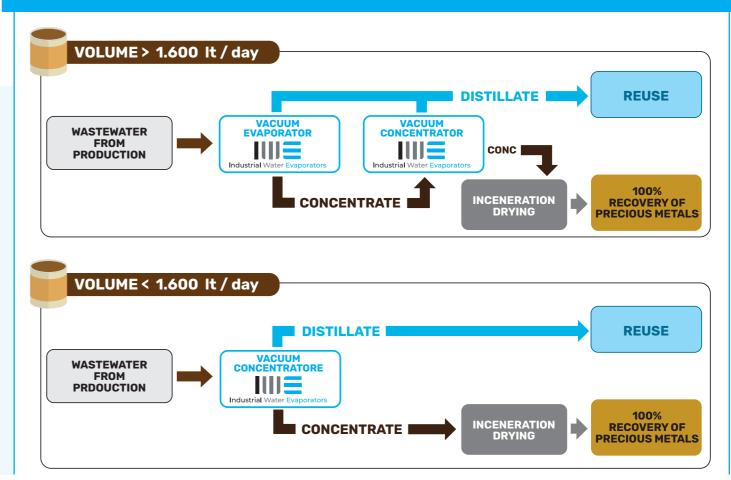

#### **PROCESS SCHEMES FOR PRECIOUS METAL RECOVERY**

#Evaporation**Solutions** 

# TREATMENT OF WASTEWATER CONTAINING PRECIOUS METALS 100% RECOVERABLE

Indeed, by treating this water in-house with an advanced IWE vacuum evaporator/concentrator, it is possible:

- PURIFY WASTE WATER GENERATED BY PRODUCTION PROCESSES SUCH AS ULTRASOUND WASHING, WASHING MACHINES, and others...
- REDUCE WATER CONSUMPTION
- OBTAIN REUSABLE WATER
- RECOVER WITH TOTAL CERTAINTY 100% GOLD AND OTHER PRECIOUS METALS