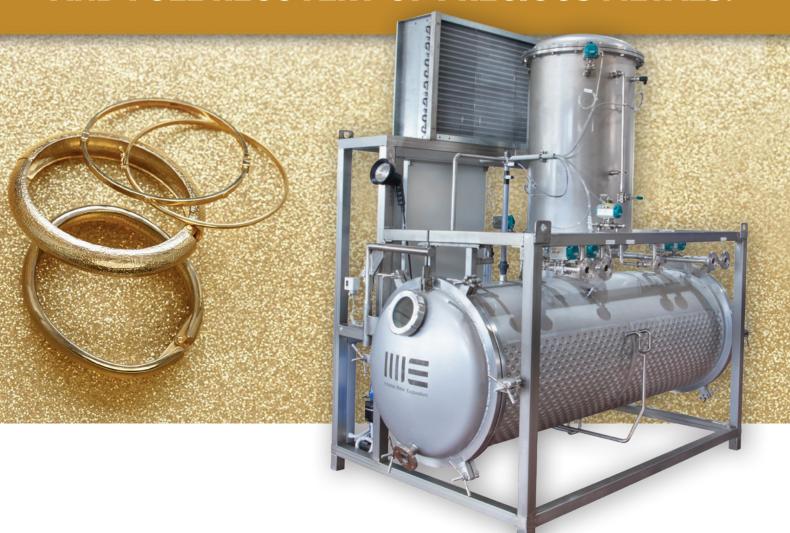

## SAFE WASTE WATER MANAGEMENT AND FULL RECOVERY OF PRECIOUS METALS.

Ideal solution for the treatment of goldsmiths wastes.

Real Circular Economy application: the water obtained from the waste water through evaporation can be reused, eliminating discharges or disposal and the need for new water.

Safe and immediate recovery of all precious metal contained in the waste water.

||||=||||=||||=||||=||||

# TREATMENT OF WASTEWATER CONTAINING PRECIOUS METALS 100% RECOVERABLE

#### **TURN YOUR COST INTO A PROFIT!**

In goldsmiths, the recovery of gold and other precious metals from washing baths, rinses and other wastewaters that are often disposed of externally is of paramount importance, as appropriate management of these wastewaters can generate an economic benefit.